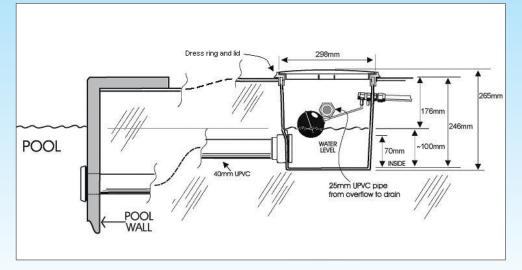

The Waterco Automatic Water Leveller is placed in the ground at a convenient location near the pool and plumbed to a separate pool inlet and also to the fresh water supply. The leveller remains inactive until the pool water level drops below or rises above the correct point at which time it will restore the right level by adding or draining water as the situation requires.