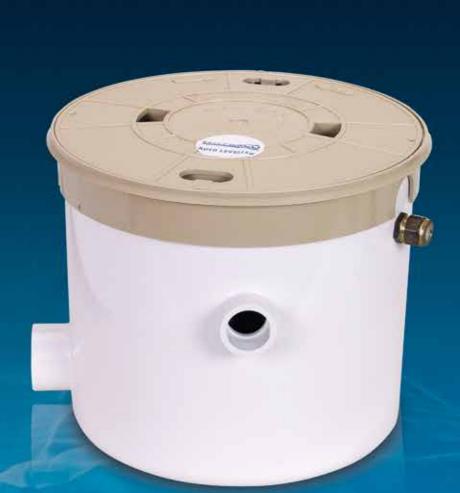

## AUTO WATER LEVELLER

Ensuring the right water level, forpeace of mind.

The Waterco Automatic Water Leveller adds to the leisure time of the pool owner by eliminating the need to keep an eye on the water level.

- Fully automatic operation
- Overflow connection
- Child resistant lock down lid assembly.
- Simple servicing and connection

By maintaining the correct water level, the Automatic Water Leveller eliminates the risk of an expensive pump failure brought about by starvation of water through evaporation or leakage.